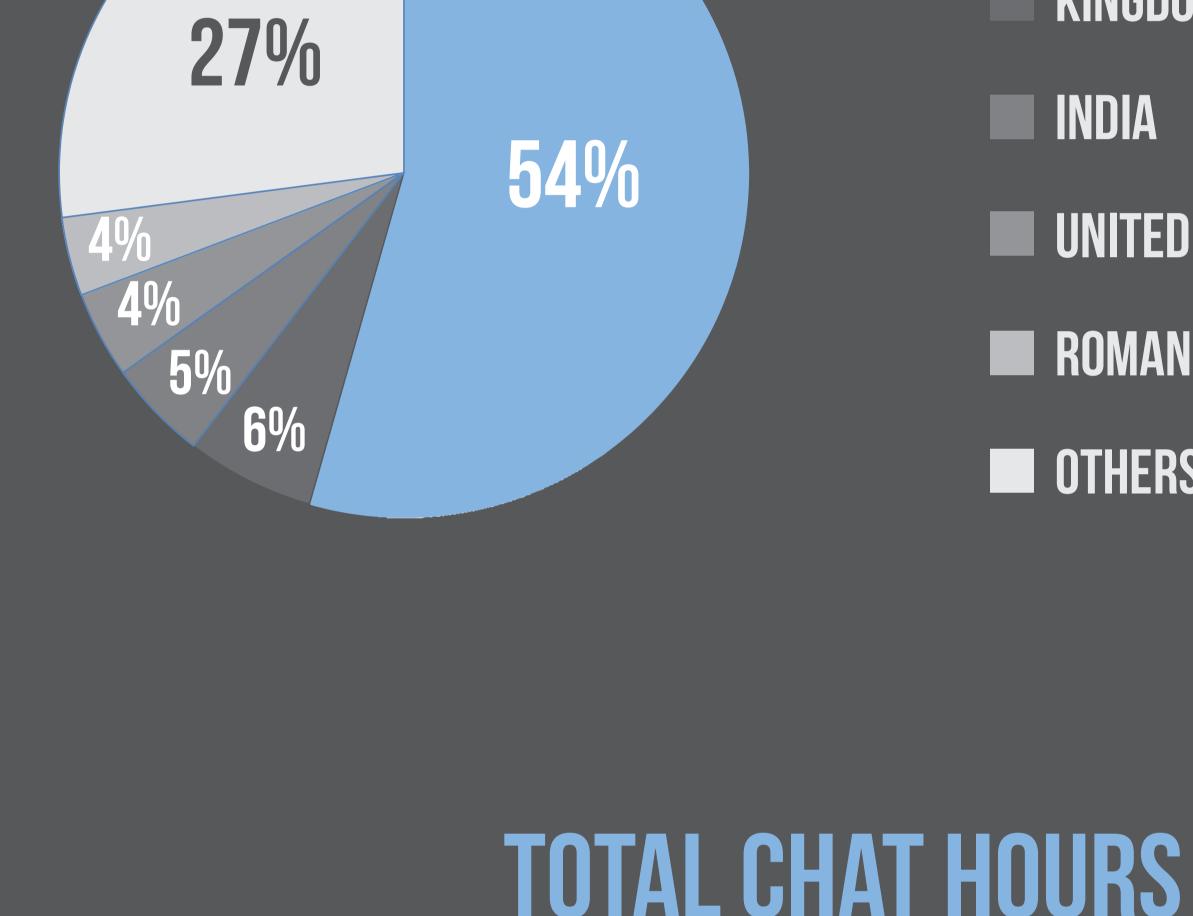

## UNITED ARAB EMIRATES KINGDOM OF SAUDI ARABIA

- **UNITED STATES**
- ROMANIA
- **OTHERS**

INDIA

SING HOURS

QUALITY CONTROL

HOURS

40.10% GITEX SHOPPER

TOP 5 QUERIES 7.82% 19.35% **TIMINGS** 

REGISTRATION

6.26%

5.55% **GENERAL** 

FEE

20.92%

**OTHERS** 

Dubai | Chicago Est. 2002, www.LiveAdmins.com

G-14, Dubai Gate 1, Cluster Q 500 North Michigan Avenue