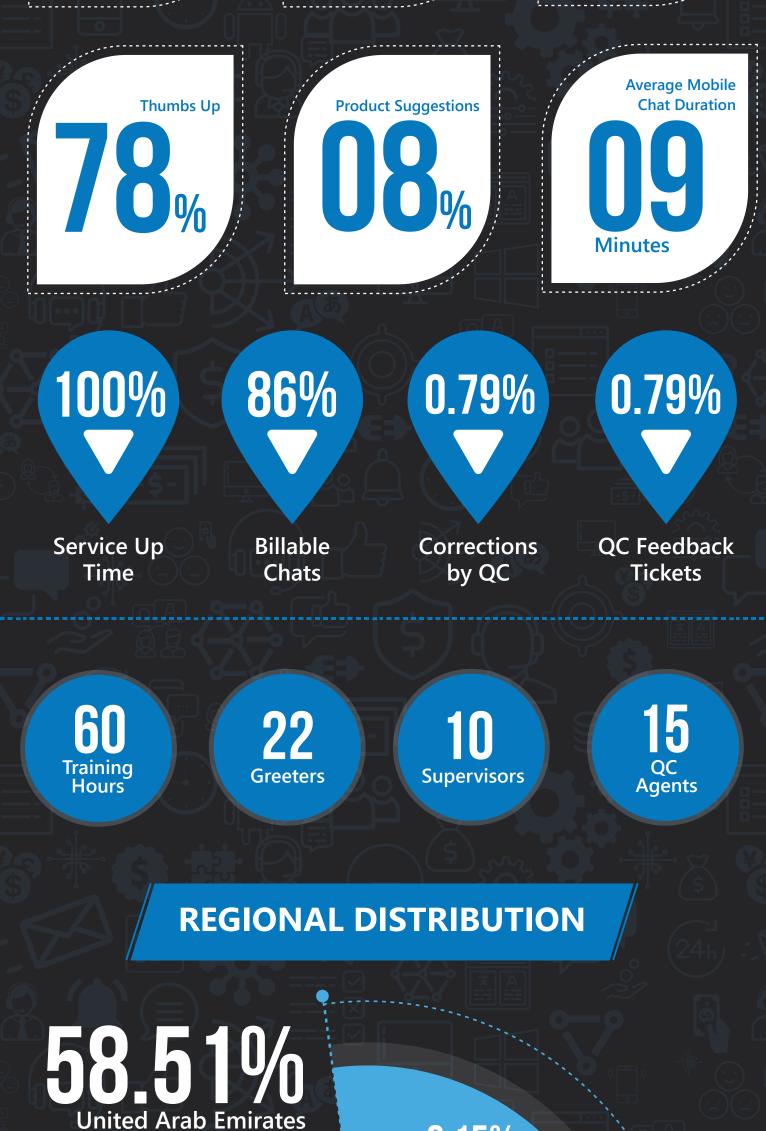

#### LIVEADMINS ON GITEX.COM

Mobile Chats **28**%

Billable Ratio 86.27%

### **RESPONSE TIME**

Average Response Time

Average Desktop Chat Duration

**Minutes** 

**5.15%** Saudi Arabia